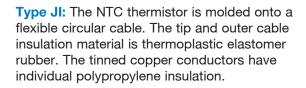

NTC Type JIC

Type JIC: The NTC thermistor is molded onto a flexible circular cable housed in stainless steel. The tip and outer cable insulation material is thermoplastic elastomer rubber. The tinned copper conductors have individual polypropylene insulation.