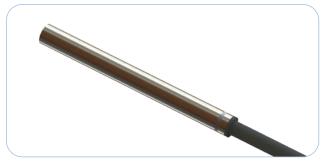

NTC Type JIC

Type JIC: The NTC thermistor is molded onto a flexible circular cable housed in stainless steel. The tip and outer cable insulation material is thermoplastic elastomer rubber. The tinned copper conductors have individual polypropylene insulation.

#### Code Assembly Type

Double-insulated sensor with rubber tip

JIC Double-insulated sensor with Stainless Steel housing

Other wire lengths are available for quantities > 5000 pieces.

NTC Type JIC - Dimensions