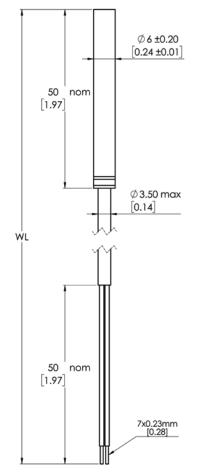

**Wire Conductors:** 7 x 0.23 mm diameter (0.30 mm<sup>2</sup>)

|                             | NK103C1R2 | DC95F103WN |
|-----------------------------|-----------|------------|
| R25°C (R77°F)               | 10kΩ ± 2% | 10kΩ       |
| Tolerance 0°C - 70°C        |           | ±0.2°C     |
| B value 25/85°C (R77/185°F) | 3977K     | 3969K      |
| Material                    | 1         | F          |

#### Code Assembly Type

Double-insulated sensor with rubber tip

JIC Double-insulated sensor with Stainless Steel housing

Other wire lengths are available for quantities > 5000 pieces.

NTC Type JIC - Dimensions