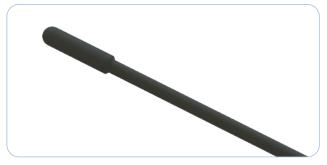

### Overmolded NTC Thermistor

NTC Type JI

#### **Features**

- Waterproof to IP68
- · Withstands freeze/thaw cycling
- Range of wire lengths 300 mm to 5000 mm (11.8 in to 16.4 ft)
- Halogen-free cable
- Sensor tip and extension cable molded together as one hot vulcanised unit
- RoHS compliant