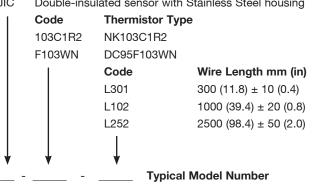

### Ordering Information

Resistance characteristics and wire length are specified by the product code as per the table below:

#### Code Assembly Type

Double-insulated sensor with rubber tip

JIC Double-insulated sensor with Stainless Steel housing

Other wire lengths are available for quantities > 5000 pieces.

NTC Type JIC - Dimensions

**Wire Conductors:** 7 x 0.23 mm diameter (0.30 mm<sup>2</sup>)

|                             | NK103C1R2 | DC95F103WN |
|-----------------------------|-----------|------------|
| R25°C (R77°F)               | 10kΩ ± 2% | 10kΩ       |
| Tolerance 0°C - 70°C        |           | ±0.2°C     |
| B value 25/85°C (R77/185°F) | 3977K     | 3969K      |
| Material                    | 1         | F          |